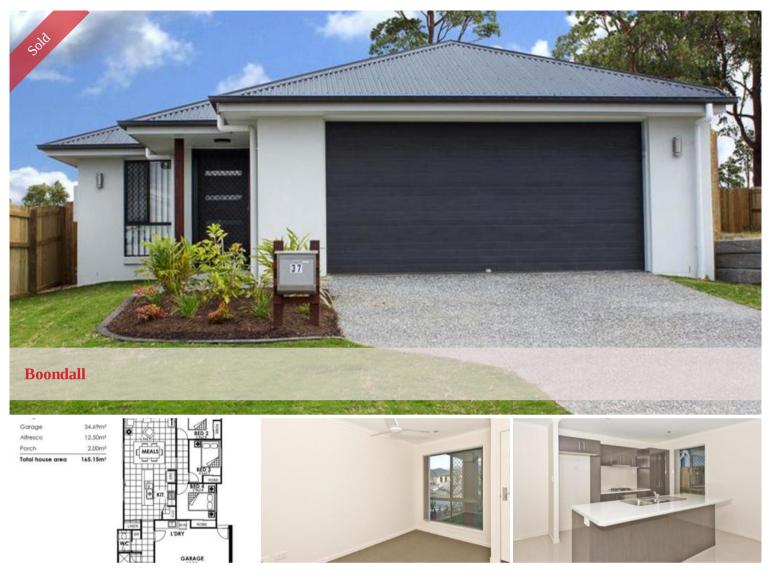

## VALUE FOR MONEY!

A desirable opportunity to build a brand new home set in a green leafy street in the northernmost suburb of the city of Brisbane. The newly created 454.5m2 block is located close to shops, Nudgee College, public transport, making it a smart choice for all with convenient access to the north or south in a moment's time.

Build your dream home with ample home designs & floorplans available with opportunity to customise to your individual taste within a genuine full turn key home package. Images and floorplan advertised is a mere sample to the endless possibility for this blank canvas!

- Modern open plan and outdoor entertaining areas
- Master suite offers walk-in robe, sleek bathrooms throughout
- 6 year builders warranty plus 12 months minor defect warranty
- Complete flexibility with selection of colours & finishes from the Builders Range
- Stone bench tops to kitchen with contemporary stainless steel appliances
- All inclusive landscaping with driveway, letterbox, fencing & feature garden
- Premium variety of window furnishings, ceiling fans and floor coverings
- Air-conditioning to the living and Master suite offering total contentment