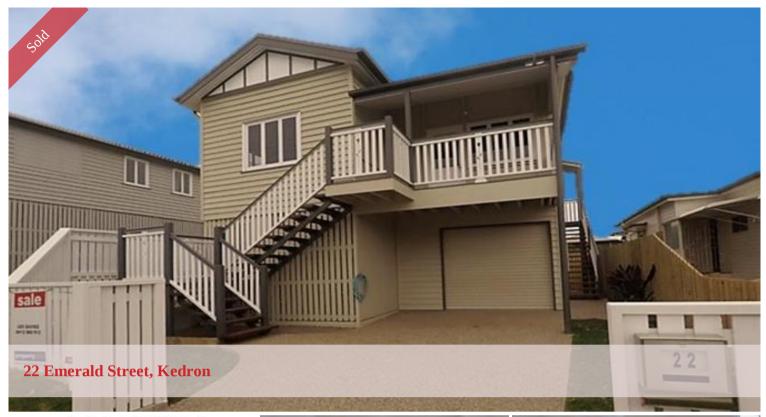

## FREEHOLD TOWNHOME READY TO MOVE IN!

A rare offering, this delicate residence provides a functional floorplan that combines contemporary features and traditional character with a low maintenance state of mind. Maximising natural light, this quaint home has been architecturally enhanced with a complementary extension in a pleasant location within 7kms to the Brisbane CBD. There is a wealth of shopping amenity on Gympie Rd and lifestyle attractions nearby, with major transport arterials only minutes away.

- Cleverly designed open plan family, living and kitchen
- Brand new kitchen with stone benchtops & stainless-steel Appliances
- Polished Timber floor boards with high VJ walls
- Sizable master bedroom with lavish ensuite and two spacious bedrooms
- Landscaped garden with pleasant white picket fence
- Impeccably finished bathrooms with down stairs laundry
- Covered front veranda with grand staircase offering charming street appeal
- 6 km to Brisbane CBD, 10.5 km to Brisbane Airport
- Two car accommodation with enclosed ample storage