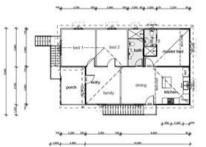

- Cleverly designed open plan family, living and kitchen
- Brand new kitchen with stone benchtops & stainless-steel Appliances
- Polished Timber floor boards with high VJ walls
- Sizable master bedroom with lavish ensuite and two spacious bedrooms
- Landscaped garden with pleasant white picket fence
- Impeccably finished bathrooms with down stairs laundry
- Covered front veranda with grand staircase offering charming street appeal
- 6 km to Brisbane CBD, 10.5 km to Brisbane Airport
- Two car accommodation with enclosed ample storage

Price SOLD
Property Type residential
Property ID 280
Land Area 215 m2
Floor Area 93 m2