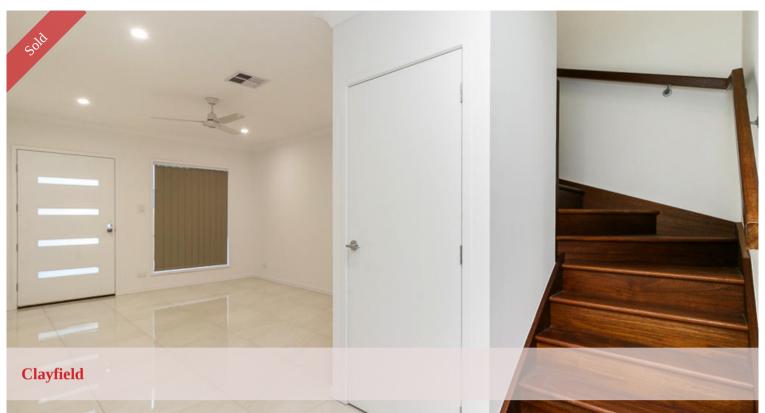

Set over two sizeable levels, the lower level lends itself to generous open plan living, with seamless indoor-outdoor connectivity to a delightful rear alfresco. The kitchen will feature stone bench top breakfast bar, a double basin sink, ceramic electric cook top, stainless steel appliances and plenty of cupboard storage with a reasonably-sized walk in pantry.

Downstairs you will also find a guest wash cupboard for easy entertainment and separate laundry.

The above information provided has been furnished to us by the vendor/s. We have not verified whether or not that information is accurate and do not have any belief in one way or the other in its accuracy. We do not accept any responsibility to any person for its accuracy and do no more than pass it on. All interested parties should make and rely upon their own inquiries in order to determine whether or not this information is in fact accurate.