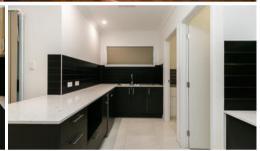

Set over two sizeable levels, the lower level lends itself to generous open plan living, with seamless indoor-outdoor connectivity to a delightful rear alfresco. The kitchen will feature stone bench top breakfast bar, a double basin sink, ceramic electric cook top, stainless steel appliances and plenty of cupboard storage with a reasonably-sized walk in pantry.