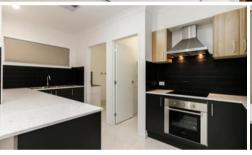

Set over two sizeable levels, the lower level lends itself to generous open plan living, with seamless indoor-outdoor connectivity to a delightful rear alfresco. The kitchen will feature stone bench top breakfast bar, a double basin sink, ceramic electric cook top, stainless steel appliances and plenty of cupboard storage with a reasonably-sized walk in pantry.