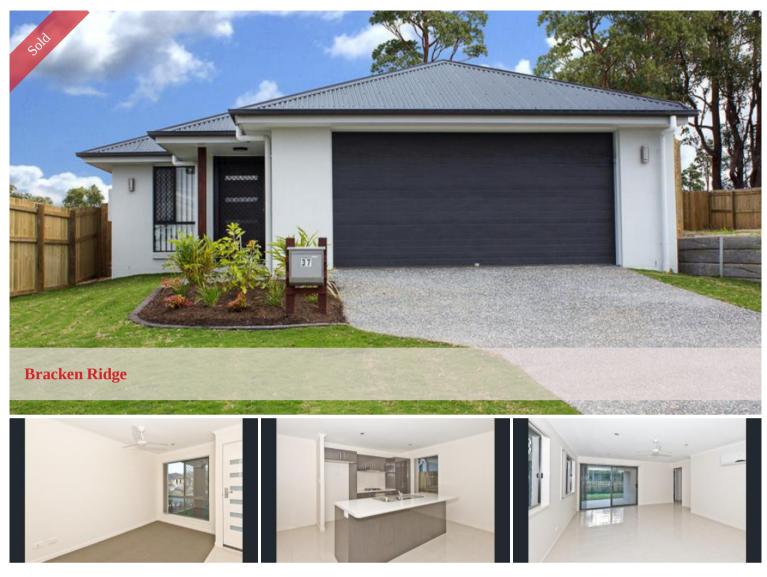

## NEW OPPORTUNITY FOR A NEW START

A desirable opportunity to build a brand new home set in a green leafy street in the northernmost suburb of the city of Brisbane. The newly created 444m2 block is located close to shops, schools, public transport, and the gateway motorway making it a smart choice for all with convenient access to the north or south in a moment's time.

Build your dream home with ample home designs & floorplans available with opportunity to customise to your individual taste within a genuine full turn key home package. Images and floorplan advertised is a mere sample to the endless possibility for this blank canvas!

- Modern open plan and outdoor entertaining areas
- Master suite offers walk-in robe, sleek bathrooms throughout
- 6 year builders warranty plus 12 months minor defect warranty
- Complete flexibility with selection of colours & finishes from the Builders Range
- Stone bench tops to kitchen with contemporary stainless steel appliances
- All inclusive landscaping with driveway, letterbox, fencing & feature garden
- Premium variety of window furnishings, ceiling fans and floor coverings
- Air-conditioning to the living and Master suite offering total contentment
- Close support and customer satisfaction throughout the entire build process guaranteed