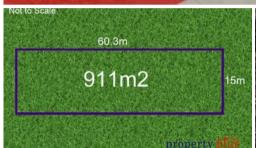

The 911m2 site will certainly appeal to new residents or students moving to the area.

The site is located within close proximity to several amenities:

- Short walk to New University Campus
- Short walk to Petrie Station (express stop to the CBD)
- Short walk to Shopping Centre including Woolworths Supermarket; Post Office; Pharmacy; Bakery; Take-Away Restaurants & Cafes
- Short walk to Petrie Hotel & Function Centre
- Close-by to an array of Schools & childcare centres
- 5 mins drive to Old Petrie Town
- 10 mins drive to Newly Refurbished Westfield North Lakes

Price SOLD
Property Type residential
Property ID 365
Land Area 911 m2