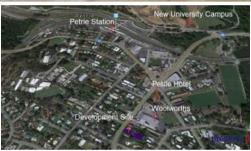

The 911m2 site will certainly appeal to new residents or students moving to the area.

The site is located within close proximity to several amenities:

- Short walk to New University Campus
- Short walk to Petrie Station (express stop to the CBD)
- Short walk to Shopping Centre including Woolworths Supermarket; Post Office; Pharmacy; Bakery; Take-Away Restaurants & Cafes
- Short walk to Petrie Hotel & Function Centre
- Close-by to an array of Schools & childcare centres
- 5 mins drive to Old Petrie Town
- 10 mins drive to Newly Refurbished Westfield North Lakes