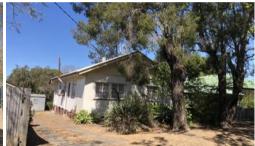

## **BURSTING WITH POTENTIAL**

Positioned on a level 653m2 block, this original home has potential to renovate, extend, sheds, pool or a yard simply for the kids and pets to play in.

With a 16.1m frontage and DUAL side access there is plenty of room for a GRANNY FLAT to create dual income.

Features include

3 bedrooms

Separate lounge room

Eat in kitchen

Single bathroom with separate toilet

Garden shed

Carport