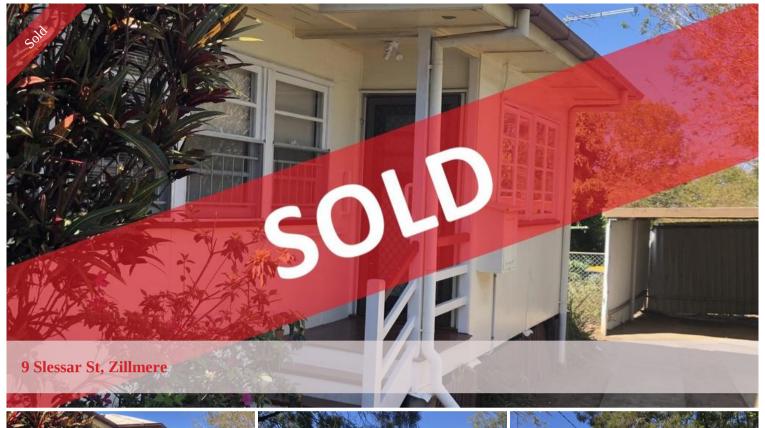

## **BURSTING WITH POTENTIAL**

Positioned on a level 653m2 block, this original home has potential to renovate, extend, sheds, pool or a yard simply for the kids and pets to play in.

With a 16.1m frontage and DUAL side access there is plenty of room for a GRANNY FLAT to create dual income.